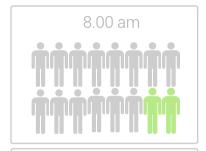

10 Dec 2015 Day of travel

> 8.00 am Time of travel

Netherne - Coulsdon South Station

Single journey either direction