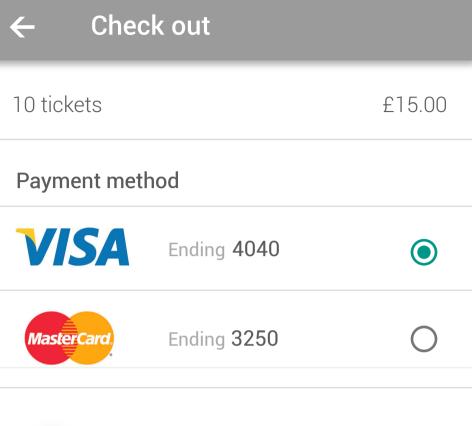

### Current tickets

Next 3 buses

8.30 am

9.10 am

**BUY TICKETS** 

TRAVEL ON NEXT BUS

How many tickets would you like to buy?

| 1  | £1.50  | 0 |
|----|--------|---|
| 2  | £3.00  | 0 |
| 10 | £15.00 | ۲ |
| 20 | £30.00 | 0 |
| 30 | £45.00 | 0 |
| 50 | £75.00 | 0 |

#### CHECK OUT

PAY NOW