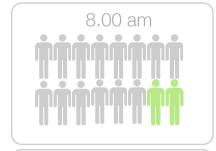

## QuickTicket

J. Bond

Ticket holder

01233

Ticket no.

10 Dec 2015

Day of travel

8.00 am

Time of travel

Netherne - Coulsdon South Station

Single journey either direction

I'm not travelling yet

Driver has approved