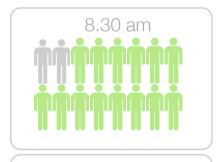

#### Next 3 buses

8.30 am

9.10 am

Buy tickets

Travel on next bus

(Seat reserved)